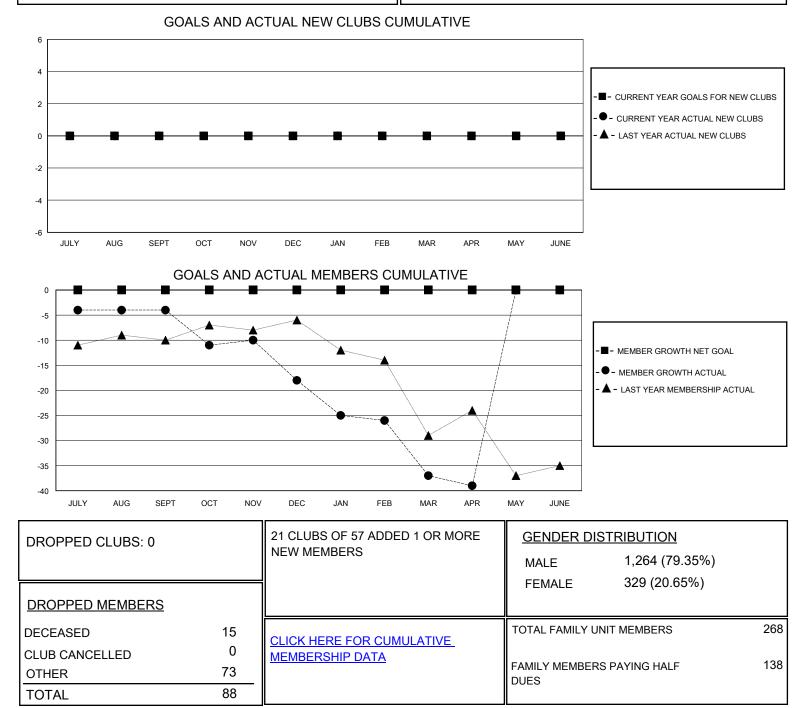

## MONTHLY MEMBERSHIP PROGRESS REPORT

District 13 OH1

Results as of: 5/31/2020

| GMT:                  | LOCATION OHIO |           |               |                       |                         |                         | GMT CA                                             |
|-----------------------|---------------|-----------|---------------|-----------------------|-------------------------|-------------------------|----------------------------------------------------|
| Clubs                 |               |           |               | Members               |                         |                         |                                                    |
| RESULTS FOR 2019-2020 |               |           |               | RESULTS FOR 2019-2020 |                         |                         |                                                    |
| QUARTER               | NEW CLUB GOAL | NEW CLUBS | DROPPED CLUBS | QUARTER               | /BER GROWTH NET<br>GOAL | MEMBER GROWTH<br>ACTUAL | DROPPED<br>MEMBERS ACTUAL<br>(including transfers) |
| JULY/AUG/SEPT         | 0             | 0         | 0             | JULY/AUG/SEPT         | 0                       | 15                      | 18                                                 |
| OCT/NOV/DEC           | 0             | 0         | 0             | OCT/NOV/DEC           | 0                       | 15                      | 27                                                 |
| JAN/FEB/MAR           | 0             | 0         | 0             | JAN/FEB/MAR           | 0                       | 21                      | 39                                                 |
| APR/MAY/JUNE          | 0             | 0         | 0             | APR/MAY/JUNE          | 0                       | 2                       | 4                                                  |